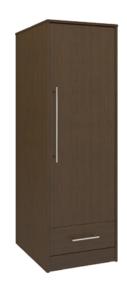

# auburn

Single Wardrobe 1 Drawer, 1 Door

The Auburn is a flawless blend of form and function. Gently rounded corners and waterfall edging ensure user safety. Choose from dozens of hardware styles, including ADA-compliant. Available in various sizes and in a wide array of wood-grained finishes to suit your space. The product is required to be wall mounted for safety. Using the kit provided, please follow provided instructions exactly.

## Other Wardrobe Styles

Auburn bedside styles include a 1 drawer, 1 door version, a 1 drawer, no door version and a 3 drawer version.