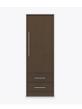

# auburn

Single Wardrobe 1 Drawer, 1 Door

The Auburn is a flawless blend of form and function. Gently rounded corners and waterfall edging ensure user safety. Choose from dozens of hardware styles, including ADA-compliant. Available in various sizes and in a wide array of wood-grained finishes to suit your space. The product is required to be wall mounted for safety. Using the kit provided, please follow provided instructions exactly.

Model: AUWR11R 24.25W 21.5D 71H