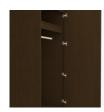

## **Clothes Rod**

Standard clothing rod may be attached at ADA height of 48" from the floor.

# auburn

Single Wardrobe 1 Drawer, 1 Door

The Auburn is a flawless blend of form and function. Gently rounded corners and waterfall edging ensure user safety. Choose from dozens of hardware styles, including ADA-compliant. Available in various sizes and in a wide array of wood-grained finishes to suit your space. The product is required to be wall mounted for safety. Using the kit provided, please follow provided instructions exactly.