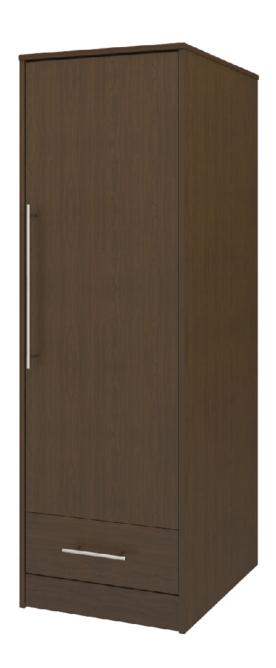

# auburn

Single Wardrobe 1 Drawer, 1 Door

The Auburn is a flawless blend of form and function. Gently rounded corners and waterfall edging ensure user safety. Choose from dozens of hardware styles, including ADA-compliant. Available in various sizes and in a wide array of wood-grained finishes to suit your space. The product is required to be wall mounted for safety. Using the kit provided, please follow provided instructions exactly.

Model: AUWR11R 24.25W 21.5D 71H